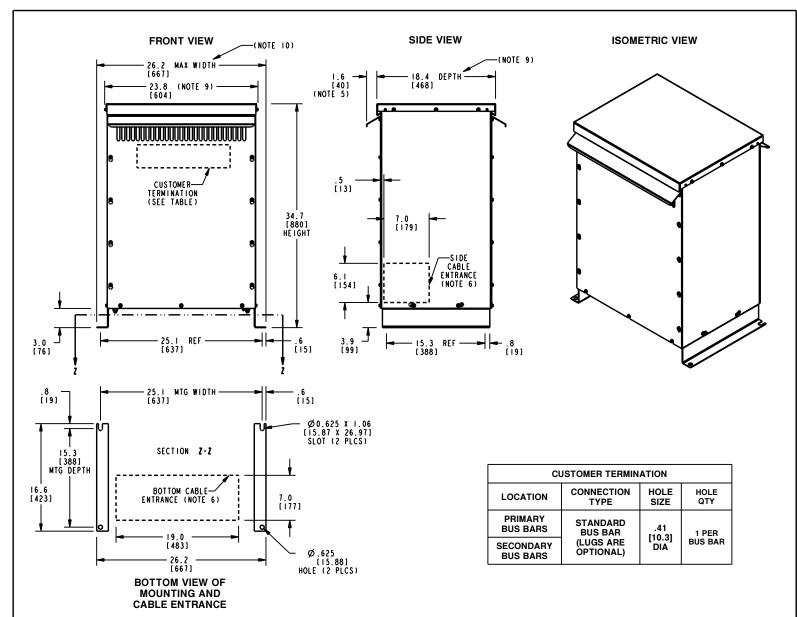

## NOTES:

- 1) ALL UNITS ARE UL LISTED AND ARE DESIGNED PER NEMA ST-20 STANDARDS.
- 2) THE TEMPERATURE RISE LISTED WAS DETERMINED WHEN THE TRANSFORMER WAS MOUNTED IN A STANDARD NEMA-2 ENCLOSURE.
- 3) TRANSFORMER IS DESIGNED FOR FLOOR MOUNTING. OPTIONAL WALL MOUNTING BRACKETS ARE AVAILABLE.
- 4) TRANSFORMER IS DRY TYPE, CLASS AA, WITH VENTILATED ENCLOSURE FOR INDOOR USE. OPTIONAL RAINSHIELD KITS ARE AVAILABLE TO ADAPT UNIT FOR TYPE 3R OUTDOOR USE WITHOUT VOIDING THE WARRANTY.
- 5) APPLICABLE WHEN OPTIONAL RAINSHIELDS ARE INSTALLED. RAINSHIELDS ARE SHIPPED IN KITS FOR FIELD INSTALLATION.
- 6) CABLE ENTRANCE IS PERMITTED THROUGH THE LEFT SIDE, RIGHT SIDE AND/OR BOTTOM ENCLOSURE PANELS ONLY. CABLE ENTRANCE IS NOT PERMITTED THROUGH THE FRONT, REAR OR TOP PANELS.
- 7) FOR LIFTING OTHER THAN WITH A FORK TRUCK, REMOVE TOP COVER AND USE 1" [25 MM] DIAMETER HOLES IN THE TOP CORE CLAMPS.
- 8) ENCLOSURE PAINT COLOR IS ANSI #61 GRAY.
  - OPTIONAL STAINLESS STEEL ENCLOSURE IS AVAILABLE. FINISH IS 80 GRIT.
- 9) 6" [152 MM] MINIMUM CLEARANCE IS REQUIRED FROM ALL WALLS.
- 10) USE THIS DIMENSION WHEN PLANNING THE MOUNTING PAD.

APPROX TOTAL WEIGHT LBS [KG] PAINTED: 353 [160]

STAINLESS STEEL: 373 [169]

**kVA RATING:** 

K-FACTOR:

PRI VOLTAGE:

SEC VOLTAGE:

FREQ (Hz):

TEMP RISE: