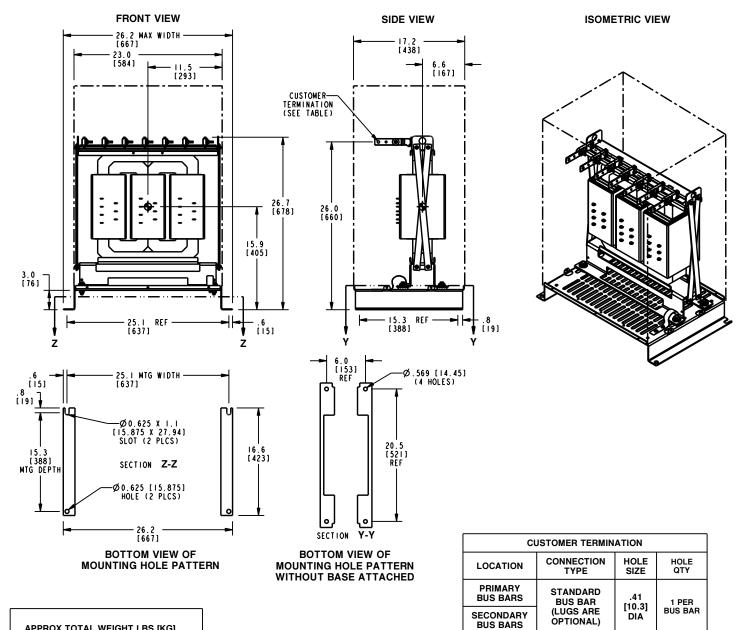

## NOTES:

- 1) ALL UNITS ARE UL LISTED AND ARE DESIGNED PER NEMA ST-20 STANDARDS.
- 2) THE TEMPERATURE RISE LISTED WAS DETERMINED WHEN THE TRANSFORMER WAS MOUNTED IN A STANDARD NEMA-2 ENCLOSURE.
- 3) TRANSFORMER IS DRY TYPE, CLASS AA FOR INDOOR USE.
- 4) FOR LIFTING OTHER THAN WITH A FORK TRUCK, USE 1" [25 MM] DIAMETER HOLES IN THE TOP CORE CLAMPS.
- 5) BASE PAINT COLOR IS ANSI #61 GRAY.
- 6) 6" [152 MM] MINIMUM CLEARANCE IS REQUIRED FROM ALL WALLS.
- 7) **HINDICATES APPROXIMATE CENTER OF GRAVITY.**

APPROX TOTAL WEIGHT LBS [KG]
PAINTED: 300 [136]

kVA RATING:

K-FACTOR:

PRI VOLTAGE:

SEC VOLTAGE:

FREQ (Hz):

TEMP RISE:

WINDING MATL: ES SHIELD:

SOUND LVL (dB):