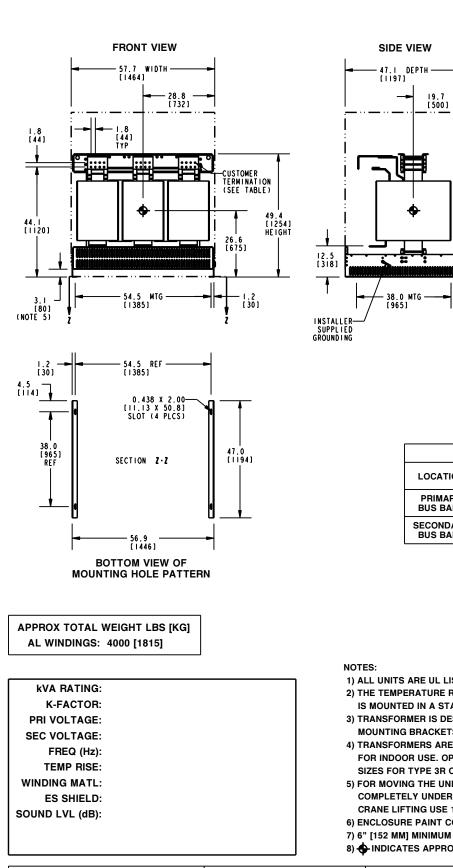

## **ISOMETRIC VIEW**

| CUSTOMER TERMINATION  |                        |                      |                  |  |  |  |
|-----------------------|------------------------|----------------------|------------------|--|--|--|
| LOCATION              | CONNECTION<br>TYPE     | HOLE<br>SIZE         | HOLE<br>QTY      |  |  |  |
| PRIMARY<br>BUS BARS   | STANDARD<br>BUS BAR    | .56<br>[14.2]<br>DIA | 8 PER<br>BUS BAR |  |  |  |
| SECONDARY<br>BUS BARS | (LUGS ARE<br>OPTIONAL) |                      |                  |  |  |  |

4.5 [114]

- 1) ALL UNITS ARE UL LISTED AND ARE DESIGNED PER NEMA ST-20 STANDARDS.
- 2) THE TEMPERATURE RISE LISTED IS DETERMINED WHEN THE TRANSFORMER IS MOUNTED IN A STANDARD NEMA 2 ENCLOSURE.
- 3) TRANSFORMER IS DESIGNED FOR FLOOR MOUNTING. OPTIONAL WALL MOUNTING BRACKETS ARE NOT AVAILABLE FOR THIS DESIGN/STYLE.
- 4) TRANSFORMERS ARE DRY TYPE, CLASS AA, WITH VENTILATED ENCLOSURES FOR INDOOR USE. OPTIONAL RAINSHIELD KITS ARE AVAILABLE TO ADAPT ALL SIZES FOR TYPE 3R OUTDOOR USE WITHOUT VOIDING THE WARRANTY.
- 5) FOR MOVING THE UNIT WITH A PALLET JACK OR FORK TRUCK, INSERT FORKS COMPLETELY UNDERNEATH BOTH FRONT AND REAR LIFTING GRILLS. FOR CRANE LIFTING USE 1.50" [38.1 MM] DIAMETER HOLES IN THE TOP CORE CLAMPS.
  6) ENCLOSURE PAINT COLOR IS ANSI #61 GRAY.
- 7) 6" [152 MM] MINIMUM CLEARANCE IS REQUIRED FROM ALL WALLS.
- 8) 🕁 INDICATES APPROXIMATE CENTER OF GRAVITY.

| JOB NAME:<br>SPEEDI PROP:                                | UNLESS OTHERWISE SPECIFIED<br>ALL DIMENSIONS ARE INCH [MM] | B Transformers                                                                                    | by ABB           |
|----------------------------------------------------------|------------------------------------------------------------|---------------------------------------------------------------------------------------------------|------------------|
|                                                          |                                                            | DRY TYPE TRANSFORMER OUTLINE DRAWING<br>TYPE QL, TP1, 3-PHASE<br>(VIEWS WITHOUT ENCLOSURE PANELS) |                  |
| electrification.us.abb.com<br>CAD DRAWING: 303B912AAP167 | SHEET 2 OF 2                                               | CATALOG # F                                                                                       | <sup>REV</sup> 3 |
|                                                          | GE                                                         | is a registered trademark used under license from General Electric                                | company.         |