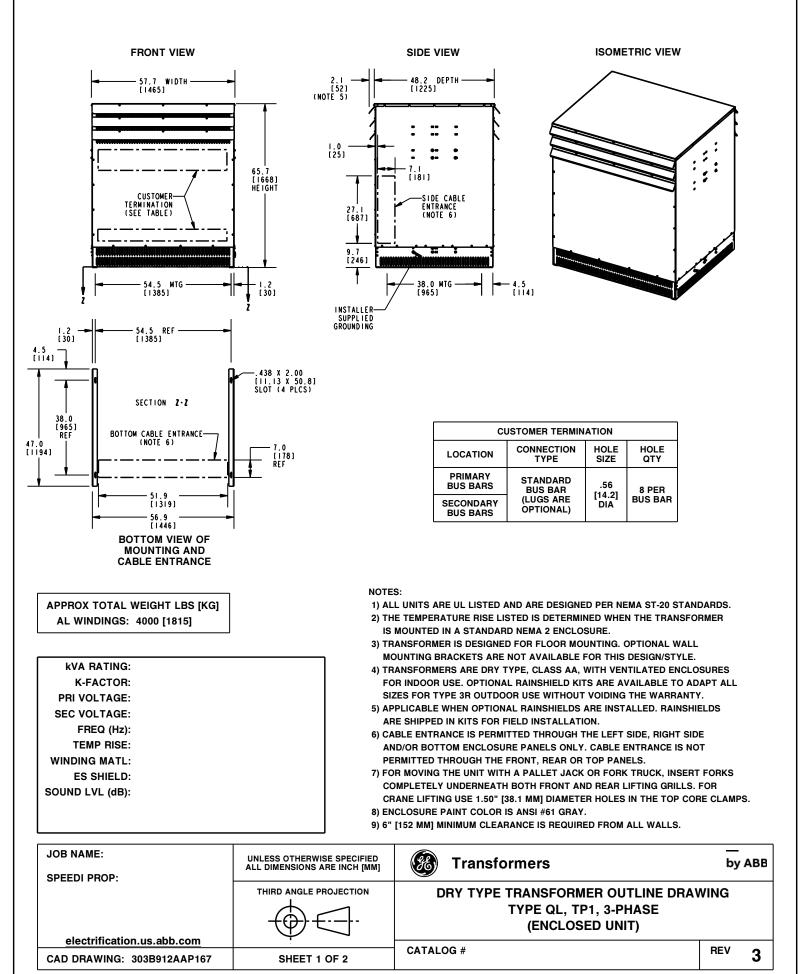

## **ISOMETRIC VIEW**

| CUSTOMER TERMINATION  |                        |                      |                  |  |  |  |
|-----------------------|------------------------|----------------------|------------------|--|--|--|
| LOCATION              | CONNECTION<br>TYPE     | HOLE<br>SIZE         | HOLE<br>QTY      |  |  |  |
| PRIMARY<br>BUS BARS   | STANDARD<br>BUS BAR    | .56<br>[14.2]<br>DIA | 8 PER<br>BUS BAR |  |  |  |
| SECONDARY<br>BUS BARS | (LUGS ARE<br>OPTIONAL) |                      |                  |  |  |  |

4.5 [114]

- 1) ALL UNITS ARE UL LISTED AND ARE DESIGNED PER NEMA ST-20 STANDARDS.
- 2) THE TEMPERATURE RISE LISTED IS DETERMINED WHEN THE TRANSFORMER IS MOUNTED IN A STANDARD NEMA 2 ENCLOSURE.
- 3) TRANSFORMER IS DESIGNED FOR FLOOR MOUNTING. OPTIONAL WALL MOUNTING BRACKETS ARE NOT AVAILABLE FOR THIS DESIGN/STYLE.
- 4) TRANSFORMERS ARE DRY TYPE, CLASS AA, WITH VENTILATED ENCLOSURES FOR INDOOR USE. OPTIONAL RAINSHIELD KITS ARE AVAILABLE TO ADAPT ALL SIZES FOR TYPE 3R OUTDOOR USE WITHOUT VOIDING THE WARRANTY.
- 5) FOR MOVING THE UNIT WITH A PALLET JACK OR FORK TRUCK, INSERT FORKS COMPLETELY UNDERNEATH BOTH FRONT AND REAR LIFTING GRILLS. FOR CRANE LIFTING USE 1.50" [38.1 MM] DIAMETER HOLES IN THE TOP CORE CLAMPS.
  6) ENCLOSURE PAINT COLOR IS ANSI #61 GRAY.
- 7) 6" [152 MM] MINIMUM CLEARANCE IS REQUIRED FROM ALL WALLS.
- 8) 🕁 INDICATES APPROXIMATE CENTER OF GRAVITY.