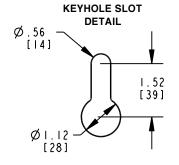

APPROX TOTAL WEIGHT LBS [KG] PAINTED: 200 [91]



| KNOCKOUTS                 |                   |  |
|---------------------------|-------------------|--|
| CONDUIT<br>SIZE           | TOTAL<br>QUANTITY |  |
| I" OR 2"<br>[27 OR 53 MM] | 7                 |  |



| JOB NAME: SPEEDI PROP:                                | UNLESS OTHERWISE SPECIFIED<br>ALL DIMENSIONS ARE INCH [MM] | <b>Transformers</b>                                                                      | by ABB |
|-------------------------------------------------------|------------------------------------------------------------|------------------------------------------------------------------------------------------|--------|
|                                                       | THIRD ANGLE PROJECTION                                     | DRY TYPE TRANSFORMER OUTLINE DRAV<br>TYPE QMS, 1-PHASE<br>(ENCLOSED INDOOR/OUTDOOR UNIT) |        |
| electrification.us.abb.com CAD DRAWING: 303B923AAP010 | SHEET 1 OF 1                                               | CATALOG #