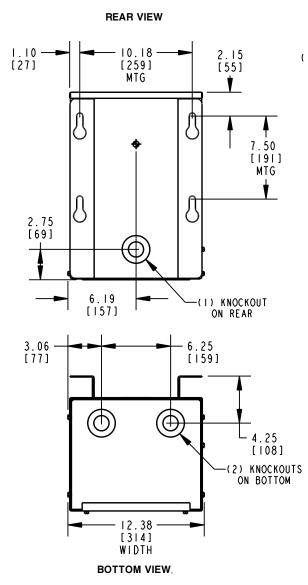

APPROX TOTAL WEIGHT LBS [KG] PAINTED: 200 [91]

| KNOCKOUTS                 |                   |  |
|---------------------------|-------------------|--|
| CONDUIT<br>SIZE           | TOTAL<br>QUANTITY |  |
| I" OR 2"<br>[27 OR 53 MM] | 7                 |  |