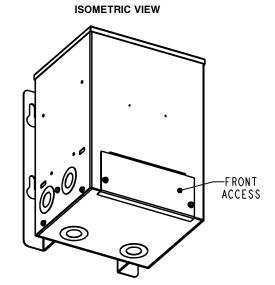

APPROX TOTAL WEIGHT LBS [KG] PAINTED: 200 [91]



| KNOCKOUTS                 |                   |  |
|---------------------------|-------------------|--|
| CONDUIT<br>SIZE           | TOTAL<br>QUANTITY |  |
| I" OR 2"<br>[27 OR 53 MM] | 7                 |  |



| JOB NAME: SPEEDI PROP:                                | UNLESS OTHERWISE SPECIFIED<br>ALL DIMENSIONS ARE INCH [MM] | <b>Transformers</b>                                                                      | by ABB |
|-------------------------------------------------------|------------------------------------------------------------|------------------------------------------------------------------------------------------|--------|
|                                                       | THIRD ANGLE PROJECTION