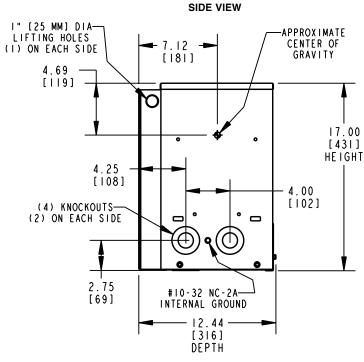

APPROX TOTAL WEIGHT LBS [KG] PAINTED: 200 [91]

| KNOCKOUTS                 |                   |  |
|---------------------------|-------------------|--|
| CONDUIT<br>SIZE           | TOTAL<br>QUANTITY |  |
| I" OR 2"<br>[27 OR 53 MM] | 7                 |  |