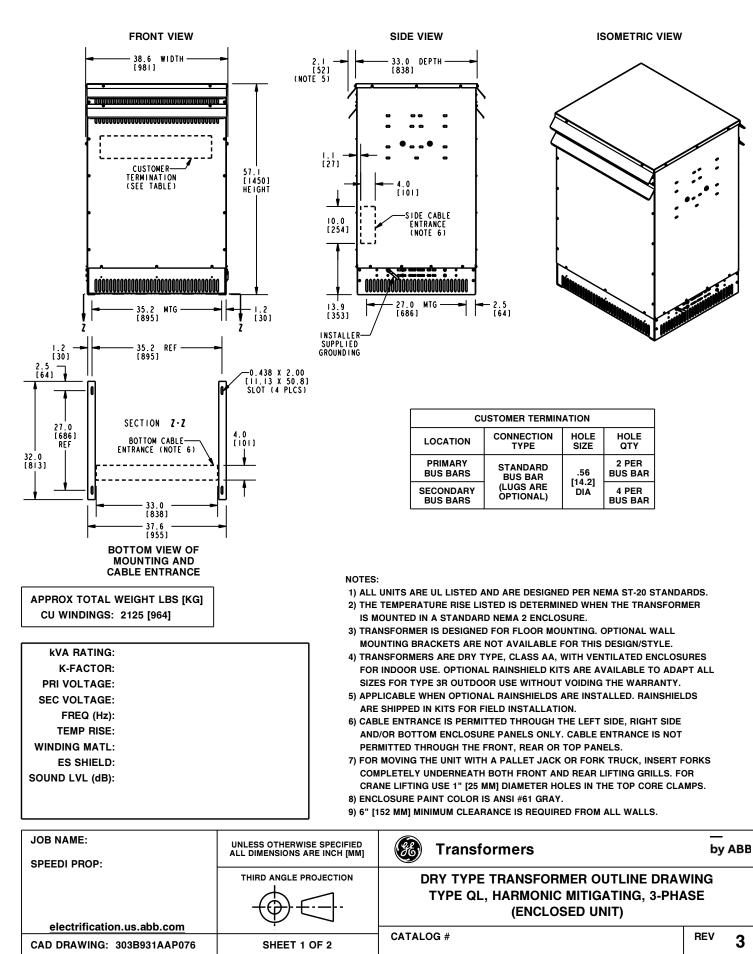

GE is a registered trademark used under license from General Electric company.

3

**ISOMETRIC VIEW** 

| CUSTOMER TERMINATION |            |        |         |  |
|----------------------|------------|--------|---------|--|
| LOCATION             | CONNECTION | HOLE   | HOLE    |  |
|                      | TYPE       | SIZE   | QTY     |  |
| PRIMARY              | STANDARD   | .56    | 2 PER   |  |
| BUS BARS             | BUS BAR    |        | BUS BAR |  |
| SECONDARY            | (LUGS ARE  | [14.2] | 4 PER   |  |
| BUS BARS             | OPTIONAL)  | DIA    | BUS BAR |  |

1) ALL UNITS ARE UL LISTED AND ARE DESIGNED PER NEMA ST-20 STANDARDS.

2) THE TEMPERATURE RISE LISTED IS DETERMINED WHEN THE TRANSFORMER IS MOUNTED IN A STANDARD NEMA 2 ENCLOSURE.

3) TRANSFORMER IS DESIGNED FOR FLOOR MOUNTING. OPTIONAL WALL MOUNTING BRACKETS ARE NOT AVAILABLE FOR THIS DESIGN/STYLE.

- 4) TRANSFORMERS ARE DRY TYPE, CLASS AA, WITH VENTILATED ENCLOSURES FOR INDOOR USE. OPTIONAL RAINSHIELD KITS ARE AVAILABLE TO ADAPT ALL SIZES FOR TYPE 3R OUTDOOR USE WITHOUT VOIDING THE WARRANTY.
- 5) APPLICABLE WHEN OPTIONAL RAINSHIELDS ARE INSTALLED. RAINSHIELDS ARE SHIPPED IN KITS FOR FIELD INSTALLATION.
- 6) CABLE ENTRANCE IS PERMITTED THROUGH THE LEFT SIDE, RIGHT SIDE AND/OR BOTTOM ENCLOSURE PANELS ONLY. CABLE ENTRANCE IS NOT PERMITTED THROUGH THE FRONT, REAR OR TOP PANELS.
- 7) FOR MOVING THE UNIT WITH A PALLET JACK OR FORK TRUCK, INSERT FORKS COMPLETELY UNDERNEATH BOTH FRONT AND REAR LIFTING GRILLS. FOR CRANE LIFTING USE 1" [25 MM] DIAMETER HOLES IN THE TOP CORE CLAMPS.

| JOB NAME:                  | UNLESS OTHERWISE SPECIFIED<br>ALL DIMENSIONS ARE INCH [MM] | Transformers                                                                                                      | by ABB           |
|----------------------------|------------------------------------------------------------|-------------------------------------------------------------------------------------------------------------------|------------------|
|                            |                                                            | DRY TYPE TRANSFORMER OUTLINE DRAWING<br>TYPE QL, HARMONIC MITIGATING, 3-PHASE<br>(VIEWS WITHOUT ENCLOSURE PANELS) |                  |
| electrification.us.abb.com |                                                            | CATALOG #                                                                                                         | REV O            |
| CAD DRAWING: 303B931AAP076 | SHEET 2 OF 2                                               | CATALOG #                                                                                                         | <sup>REV</sup> 3 |
|                            |                                                            |                                                                                                                   |                  |