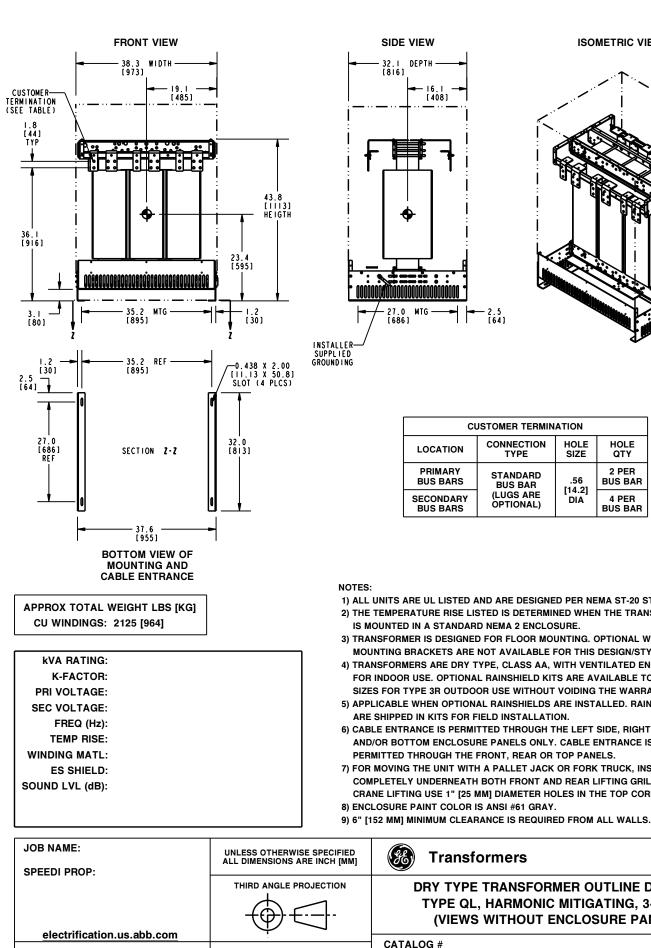

GE is a registered trademark used under license from General Electric company.

3

**ISOMETRIC VIEW** 

| CUSTOMER TERMINATION |            |        |         |  |
|----------------------|------------|--------|---------|--|
| LOCATION             | CONNECTION | HOLE   | HOLE    |  |
|                      | TYPE       | SIZE   | QTY     |  |
| PRIMARY              | STANDARD   | .56    | 2 PER   |  |
| BUS BARS             | BUS BAR    |        | BUS BAR |  |
| SECONDARY            | (LUGS ARE  | [14.2] | 4 PER   |  |
| BUS BARS             | OPTIONAL)  | DIA    | BUS BAR |  |

1) ALL UNITS ARE UL LISTED AND ARE DESIGNED PER NEMA ST-20 STANDARDS.

2) THE TEMPERATURE RISE LISTED IS DETERMINED WHEN THE TRANSFORMER IS MOUNTED IN A STANDARD NEMA 2 ENCLOSURE.

3) TRANSFORMER IS DESIGNED FOR FLOOR MOUNTING. OPTIONAL WALL MOUNTING BRACKETS ARE NOT AVAILABLE FOR THIS DESIGN/STYLE.

- 4) TRANSFORMERS ARE DRY TYPE, CLASS AA, WITH VENTILATED ENCLOSURES FOR INDOOR USE. OPTIONAL RAINSHIELD KITS ARE AVAILABLE TO ADAPT ALL SIZES FOR TYPE 3R OUTDOOR USE WITHOUT VOIDING THE WARRANTY.
- 5) APPLICABLE WHEN OPTIONAL RAINSHIELDS ARE INSTALLED. RAINSHIELDS ARE SHIPPED IN KITS FOR FIELD INSTALLATION.
- 6) CABLE ENTRANCE IS PERMITTED THROUGH THE LEFT SIDE, RIGHT SIDE AND/OR BOTTOM ENCLOSURE PANELS ONLY. CABLE ENTRANCE IS NOT PERMITTED THROUGH THE FRONT, REAR OR TOP PANELS.
- 7) FOR MOVING THE UNIT WITH A PALLET JACK OR FORK TRUCK, INSERT FORKS COMPLETELY UNDERNEATH BOTH FRONT AND REAR LIFTING GRILLS. FOR CRANE LIFTING USE 1" [25 MM] DIAMETER HOLES IN THE TOP CORE CLAMPS.

| JOB NAME:                  | UNLESS OTHERWISE SPECIFIED<br>ALL DIMENSIONS ARE INCH [MM] | Transformers                                                                                                      | by ABB           |
|----------------------------|------------------------------------------------------------|-------------------------------------------------------------------------------------------------------------------|------------------|
|                            |                                                            | DRY TYPE TRANSFORMER OUTLINE DRAWING<br>TYPE QL, HARMONIC MITIGATING, 3-PHASE<br>(VIEWS WITHOUT ENCLOSURE PANELS) |                  |
| electrification.us.abb.com |                                                            | CATALOG #                                                                                                         | REV O            |
| CAD DRAWING: 303B931AAP076 | SHEET 2 OF 2                                               | CATALOG #                                                                                                         | <sup>REV</sup> 3 |
|                            |                                                            |                                                                                                                   |                  |