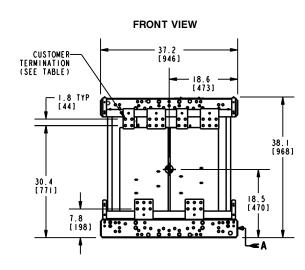

GE is a registered trademark used under license from General Electric company.

GE is a registered trademark used under license from General Electric company.

**ISOMETRIC VIEW** 

ENLARGED VIEW IN DIRECTION OF ARROW "A" TYPICAL MOUNTING DETAILS (4 PLACES) CAUTION:

APPROX TOTAL WEIGHT LBS [KG] AL WINDINGS: 1540 [699] CU WINDINGS: 1800 [816] **kVA RATING: K-FACTOR:** PRI VOLTAGE: SEC VOLTAGE: NOTES: 1) ALL UNITS ARE UL LISTED AND ARE DESIGNED PER NEMA ST-20 STANDARDS. FREQ (Hz): 2) THE TEMPERATURE RISE LISTED IS DETERMINED WHEN THE TRANSFORMER **TEMP RISE:** IS MOUNTED IN A STANDARD NEMA-2 ENCLOSURE. WINDING MATL: 3) TRANSFORMERS ARE DRY TYPE, CLASS AA, FOR INDOOR USE. ES SHIELD: 4) FOR MOVING THE UNIT WITH A PALLET JACK OR FORK TRUCK, INSERT FORKS SOUND LVL (dB): COMPLETELY UNDERNEATH BOTH FRONT AND REAR LIFTING GRILLS. FOR CRANE LIFTING USE 1" [25 MM] DIAMETER HOLES IN THE TOP CORE CLAMPS. 5) 6" [152 MM] MINIMUM CLEARANCE IS REQUIRED FROM ALL WALLS.