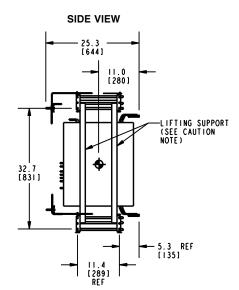

THE TEMPORARY LIFTING SUPPORTS (PAINTED YELLOW) MUST REMAIN ATTACHED TO THE TRANSFORMER UNTIL THE TRANSFORMER IS INSTALLED INTO ITS FINAL POSITION.

THE SUPPORTS MUST THEN BE REMOVED PRIOR TO ENERGIZING THE TRANSFORMER.

APPROX TOTAL WEIGHT LBS [KG] AL WINDINGS: 1540 [699] CU WINDINGS: 1800 [816] **kVA RATING: K-FACTOR:** PRI VOLTAGE: SEC VOLTAGE: NOTES: 1) ALL UNITS ARE UL LISTED AND ARE DESIGNED PER NEMA ST-20 STANDARDS. FREQ (Hz): 2) THE TEMPERATURE RISE LISTED IS DETERMINED WHEN THE TRANSFORMER **TEMP RISE:** IS MOUNTED IN A STANDARD NEMA-2 ENCLOSURE. WINDING MATL: 3) TRANSFORMERS ARE DRY TYPE, CLASS AA, FOR INDOOR USE. ES SHIELD: 4) FOR MOVING THE UNIT WITH A PALLET JACK OR FORK TRUCK, INSERT FORKS SOUND LVL (dB): COMPLETELY UNDERNEATH BOTH FRONT AND REAR LIFTING GRILLS. FOR CRANE LIFTING USE 1" [25 MM] DIAMETER HOLES IN THE TOP CORE CLAMPS. 5) 6" [152 MM] MINIMUM CLEARANCE IS REQUIRED FROM ALL WALLS.