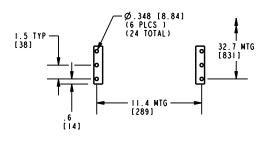

| CUSTOMER TERMINATION |            |        |         |  |
|----------------------|------------|--------|---------|--|
| LOCATION             | CONNECTION | HOLE   | HOLE    |  |
|                      | TYPE       | SIZE   | QTY     |  |
| PRIMARY              | STANDARD   | .56    | 2 PER   |  |
| BUS BARS             | BUS BAR    |        | BUS BAR |  |
| SECONDARY            | (LUGS ARE  | [14.2] | 4 PER   |  |
| BUS BARS             | OPTIONAL)  | DIA    | BUS BAR |  |

APPROX TOTAL WEIGHT LBS [KG] AL WINDINGS: 1540 [699] CU WINDINGS: 1800 [816] **kVA RATING: K-FACTOR:** PRI VOLTAGE: SEC VOLTAGE: NOTES: 1) ALL UNITS ARE UL LISTED AND ARE DESIGNED PER NEMA ST-20 STANDARDS. FREQ (Hz): 2) THE TEMPERATURE RISE LISTED IS DETERMINED WHEN THE TRANSFORMER **TEMP RISE:** IS MOUNTED IN A STANDARD NEMA-2 ENCLOSURE. WINDING MATL: 3) TRANSFORMERS ARE DRY TYPE, CLASS AA, FOR INDOOR USE. ES SHIELD: 4) FOR MOVING THE UNIT WITH A PALLET JACK OR FORK TRUCK, INSERT FORKS SOUND LVL (dB): COMPLETELY UNDERNEATH BOTH FRONT AND REAR LIFTING GRILLS. FOR CRANE LIFTING USE 1" [25 MM] DIAMETER HOLES IN THE TOP CORE CLAMPS. 5) 6" [152 MM] MINIMUM CLEARANCE IS REQUIRED FROM ALL WALLS.

|                            | 6) <b>•</b>                                                | INDICATES APPROXIMATE CENTER OF GRAVITY.                                                                                      |                  |
|----------------------------|------------------------------------------------------------|-------------------------------------------------------------------------------------------------------------------------------|------------------|
| JOB NAME:<br>SPEEDI PROP:  | UNLESS OTHERWISE SPECIFIED<br>ALL DIMENSIONS ARE INCH [MM] | Transformers                                                                                                                  | by ABB           |
| electrification.us.abb.com |                                                            | DRY TYPE TRANSFORMER OUTLINE DRAWING<br>TYPE QL, 1-PHASE, DOE 2016 EFFICIENCY<br>(CORE & COIL UNIT WITHOUT MOUNTING BRACKETS) |                  |
| CAD DRAWING: 303B932AAP077 | SHEET 3 OF 3                                               | CATALOG #                                                                                                                     | <sup>REV</sup> 8 |
|                            | GE                                                         | is a registered trademark used under license from General Elect                                                               | ric company.     |