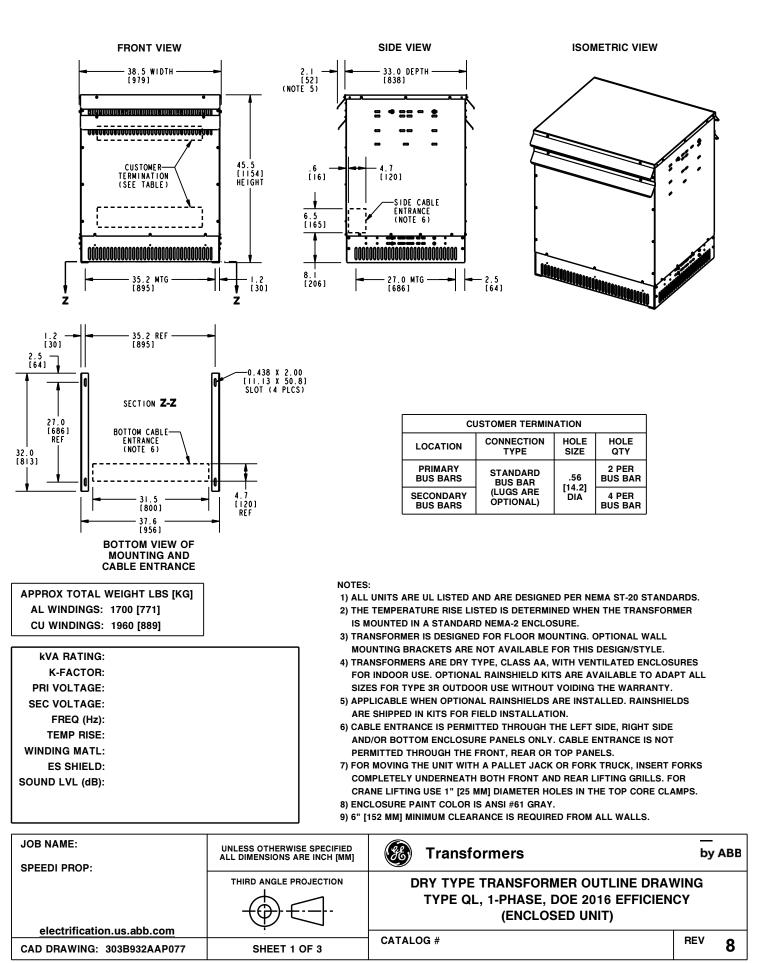

| CUSTOMER TERMINATION |            |        |         |  |
|----------------------|------------|--------|---------|--|
| LOCATION             | CONNECTION | HOLE   | HOLE    |  |
|                      | TYPE       | SIZE   | QTY     |  |
| PRIMARY              | STANDARD   | .56    | 2 PER   |  |
| BUS BARS             | BUS BAR    |        | BUS BAR |  |
| SECONDARY            | (LUGS ARE  | [14.2] | 4 PER   |  |
| BUS BARS             | OPTIONAL)  | DIA    | BUS BAR |  |

APPROX TOTAL WEIGHT LBS [KG] AL WINDINGS: 1540 [699] CU WINDINGS: 1800 [816] **kVA RATING: K-FACTOR:** PRI VOLTAGE: SEC VOLTAGE: NOTES: 1) ALL UNITS ARE UL LISTED AND ARE DESIGNED PER NEMA ST-20 STANDARDS. FREQ (Hz): 2) THE TEMPERATURE RISE LISTED IS DETERMINED WHEN THE TRANSFORMER **TEMP RISE:** IS MOUNTED IN A STANDARD NEMA-2 ENCLOSURE. WINDING MATL: 3) TRANSFORMERS ARE DRY TYPE, CLASS AA, FOR INDOOR USE. ES SHIELD: 4) FOR MOVING THE UNIT WITH A PALLET JACK OR FORK TRUCK, INSERT FORKS SOUND LVL (dB): COMPLETELY UNDERNEATH BOTH FRONT AND REAR LIFTING GRILLS. FOR CRANE LIFTING USE 1" [25 MM] DIAMETER HOLES IN THE TOP CORE CLAMPS. 5) 6" [152 MM] MINIMUM CLEARANCE IS REQUIRED FROM ALL WALLS.