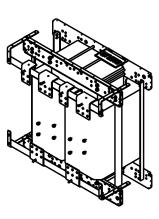

GE is a registered trademark used under license from General Electric company.

GE is a registered trademark used under license from General Electric company.

**ISOMETRIC VIEW** 

ENLARGED VIEW IN DIRECTION OF ARROW "A" TYPICAL MOUNTING DETAILS (4 PLACES) CAUTION:

THE TEMPORARY LIFTING SUPPORTS (PAINTED YELLOW) MUST REMAIN ATTACHED TO THE TRANSFORMER UNTIL THE TRANSFORMER IS INSTALLED INTO ITS FINAL POSITION.

THE SUPPORTS MUST THEN BE REMOVED PRIOR TO ENERGIZING THE TRANSFORMER.