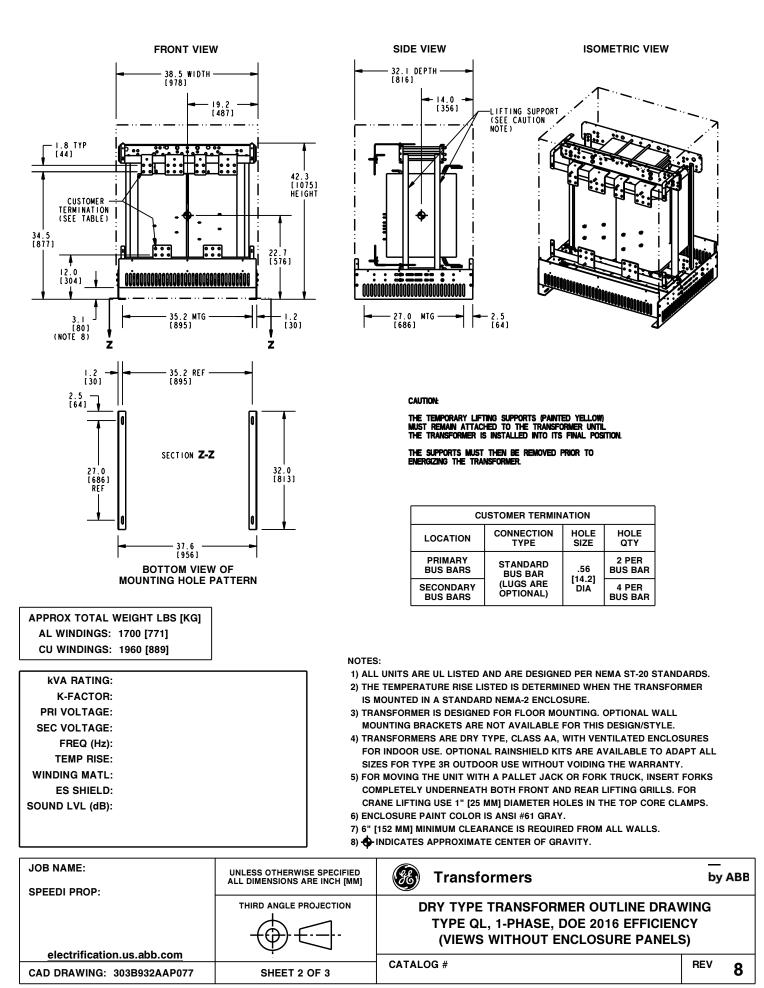

THE TEMPORARY LIFTING SUPPORTS (PAINTED YELLOW) MUST REMAIN ATTACHED TO THE TRANSFORMER UNTIL THE TRANSFORMER IS INSTALLED INTO ITS FINAL POSITION.

THE SUPPORTS MUST THEN BE REMOVED PRIOR TO ENERGIZING THE TRANSFORMER.

| CUSTOMER TERMINATION |            |        |         |  |
|----------------------|------------|--------|---------|--|
| LOCATION             | CONNECTION | HOLE   | HOLE    |  |
|                      | TYPE       | SIZE   | QTY     |  |
| PRIMARY              | STANDARD   | .56    | 2 PER   |  |
| BUS BARS             | BUS BAR    |        | BUS BAR |  |
| SECONDARY            | (LUGS ARE  | [14.2] | 4 PER   |  |
| BUS BARS             | OPTIONAL)  | DIA    | BUS BAR |  |

APPROX TOTAL WEIGHT LBS [KG] AL WINDINGS: 1540 [699] CU WINDINGS: 1800 [816] **kVA RATING: K-FACTOR:** PRI VOLTAGE: SEC VOLTAGE: NOTES: 1) ALL UNITS ARE UL LISTED AND ARE DESIGNED PER NEMA ST-20 STANDARDS. FREQ (Hz): 2) THE TEMPERATURE RISE LISTED IS DETERMINED WHEN THE TRANSFORMER **TEMP RISE:** IS MOUNTED IN A STANDARD NEMA-2 ENCLOSURE. WINDING MATL: 3) TRANSFORMERS ARE DRY TYPE, CLASS AA, FOR INDOOR USE. ES SHIELD: 4) FOR MOVING THE UNIT WITH A PALLET JACK OR FORK TRUCK, INSERT FORKS SOUND LVL (dB): COMPLETELY UNDERNEATH BOTH FRONT AND REAR LIFTING GRILLS. FOR CRANE LIFTING USE 1" [25 MM] DIAMETER HOLES IN THE TOP CORE CLAMPS. 5) 6" [152 MM] MINIMUM CLEARANCE IS REQUIRED FROM ALL WALLS.