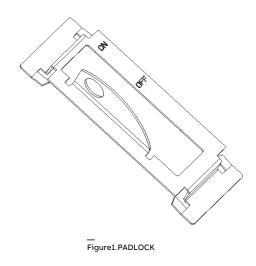

## Handle Padlock Device Cat. No: TEYXPLD1

## **DESCRIPTION**

Padlock device fits between breaker and enclosure cover and is used to restrict breaker operations.