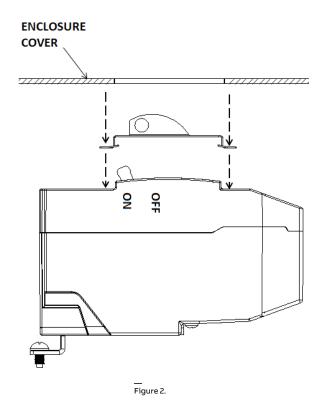

## **Mounting of Padlock**

- 1. Remove enclosure cover.
- 2. Press padlock device over breaker cover as shown in Figure 2. Handle padlock device should remain in position on its own after installation.
- 3. Replace enclosure cover.