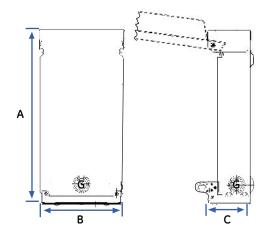

| Catalog |             |      |         |            | Dimensions (in) |       |        |
|---------|-------------|------|---------|------------|-----------------|-------|--------|
| Number  | Receptacles | Amps | Volts   | UL         | Α               | В     | С      |
| T020N   | L14-20      | 20   |         |            |                 |       |        |
| T030N   | L14-30      | 30   | 120/240 | Canada, US | 14 3/8          | 6 3/4 | 5 3/16 |
| T050N   | L14-50      | 50   |         |            |                 |       |        |