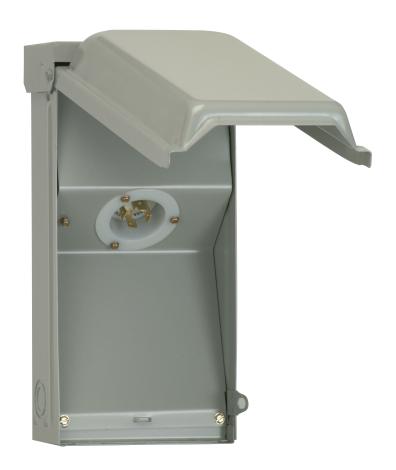

## **GE Power Inlets**

GE power inlets for portable and outdoor generators are used in conjunction with a generator panel, a load center with an interlock kit, or a manual transfer switch for stand-by power. They provide an inlet in a single enclosure that provides maximum protection against weather and normal field use.

## **Technical Data**

- All-in-one construction with factory-assured terminations saves costly installation time
- G90 galvanized steel with superior electro-deposition paint finish provides excellent corrosion protection
- Rolled edge door for cord protection
- Cover design allows cords connection while maintaining NEMA 3R integrity
- Padlock provision helps prevent unauthorized access
- Dead front construction prevents accidental contact with live parts
- · cUL)us