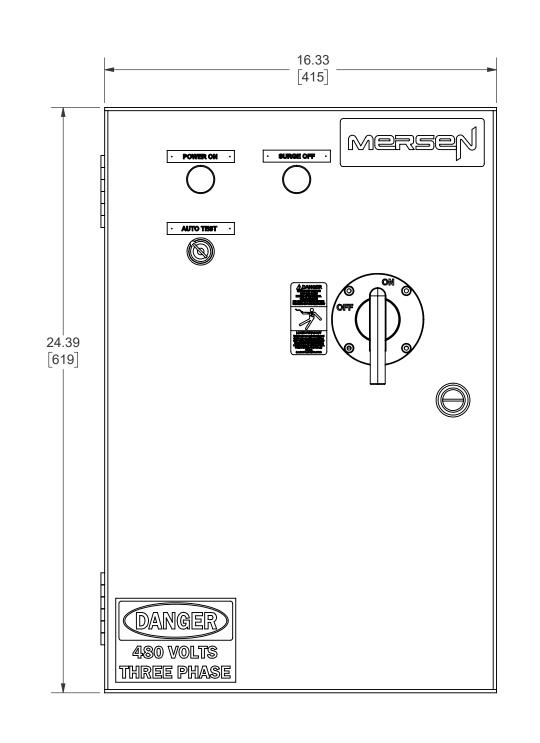

## **GENERAL NOTES:**

- TEST ALL FUNCTIONS IN ACCORDANCE WITH SSI T00001. PACK ALL SWITCH DOCUMENTATION INSIDE ENCLOSURE. PACK ALL ENCLOSURE DOCUMENTATION INSIDE ENCLOSURE. 1
- 2.
- 3.
- PACK ELECTRICAL DIAGRAM INSIDE ENCLOSURE. PACK ARC FLASH LABEL #99452 INSIDE ENCLOSURE. 4.
- 5.