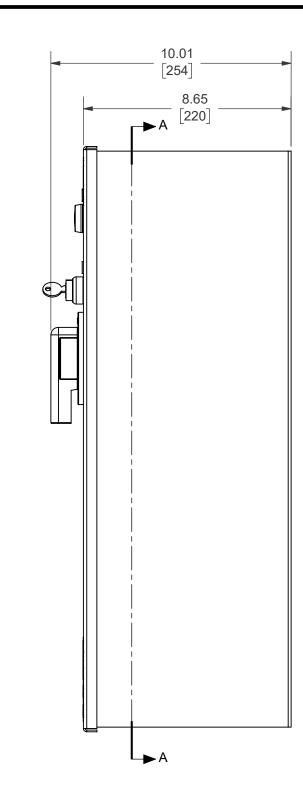

## SECTION A-A SCALE 1 : 4

| MERSEN CANADA TORONTO INC.<br>88 HORNER AVE., TORONTO, ONTARIO, MBZ 5Y3<br>THIS DRAWING AND ALL INFORMATION THEREON IS THE PROPERTY<br>OF MERSEN CANADA TORONTO INC. AND IS SUBJECT TO RETURN<br>ON DEMAND. THIS INFORMATION IS CONFIDENTIAL AND MUST NOT<br>BE MADE PUBLIC OR COPIED UNLESS AUTHORIZED. |             | PLATING.                       |  |       |        |      |
|----------------------------------------------------------------------------------------------------------------------------------------------------------------------------------------------------------------------------------------------------------------------------------------------------------|-------------|--------------------------------|--|-------|--------|------|
| AJIT 10.05.09                                                                                                                                                                                                                                                                                            | GO 10.05.09 |                                |  | DGL3. |        |      |
| ENGINEERING APPROVED                                                                                                                                                                                                                                                                                     | DATE:       | MFG.REF.:                      |  |       |        |      |
| FOR MFG:                                                                                                                                                                                                                                                                                                 |             | FILE #: ES1TENC-1 rev A.DRW    |  |       |        |      |
| ENGINEERING APPROVED                                                                                                                                                                                                                                                                                     | DATE:       | INITIAL RELEASE ECO NO: SCALE: |  |       |        |      |
| AS BUILT:                                                                                                                                                                                                                                                                                                |             | 1:4                            |  |       |        |      |
| ENCLOSURE ASSY, ES1T TYPE 1                                                                                                                                                                                                                                                                              |             |                                |  |       |        |      |
| DRAWING/PART NUMBER                                                                                                                                                                                                                                                                                      | ES1TEN      | IC                             |  | SHEET | 1 of 1 | REV. |