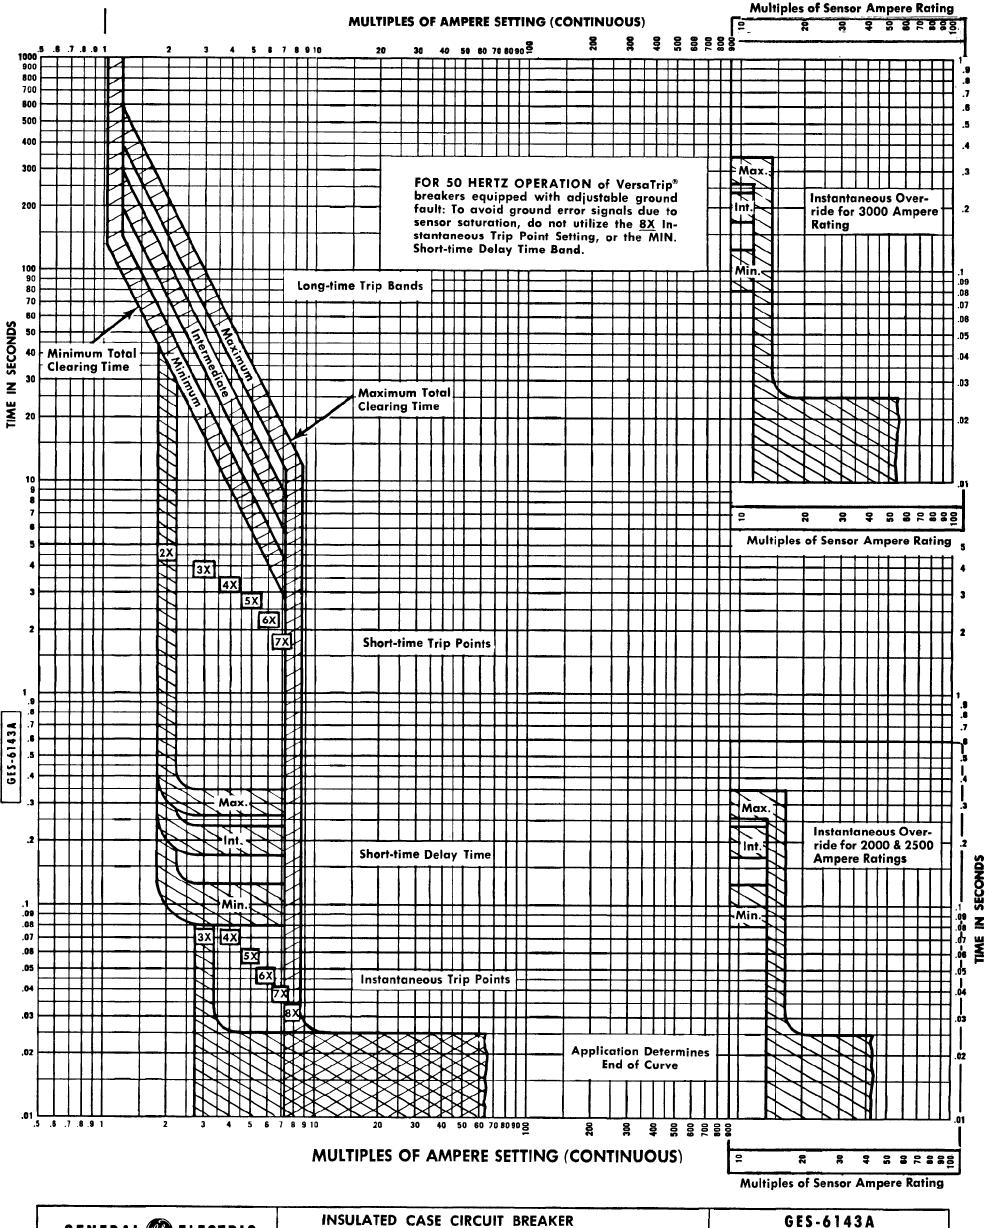

Sensor Rating

2000, 2500, 3000 amperes

**Voltage Rating** 

600 volts ac

**Frequency Rating** 

50/60 Hertz

# POWER-BREAK ™ With Versa

Types TPSS, THSS Long-time, Short-time and Instantaneous Time-current Curves

## Adjustments

Long-time Delay Unit: Continuous current settings are 60, 70, 80, 90 ® and 100% of sensor rating. Time-delay bands are maximum, intermediate and minimum.

Short-time Delay Unit: Pick-up current settings are 2x, 3x, 4x, 5x, 6x and 7x multiples of long-time unit setting. Time-delay bands are maximum mum, intermediate and minimum.

Instantaneous Unit: Pick-up current settings are 3x, 4x, 5x, 6x, 7x and 8x multiples of long-time unit setting.

(Curves apply at 50/60 Hertz and from -20C to +55C breaker ambient)

Instantaneous Override: Set at 15x for 2000A and 2500A ratings and 13x for 3000A rating of sensor ampere rating when the adjustable instantaneous unit is omitted.