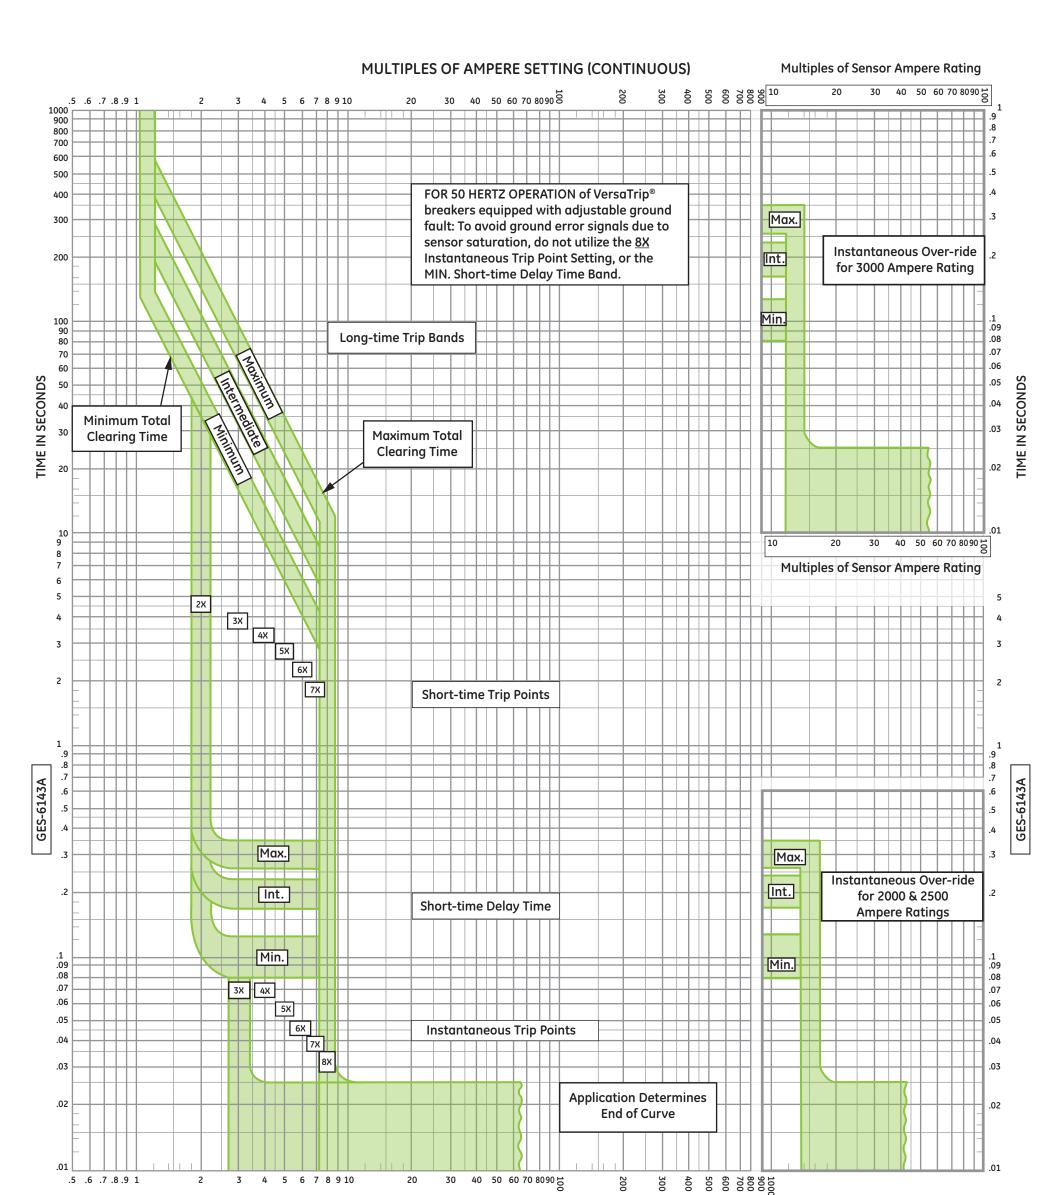

GE Consumer & Industrial -Electrical Distribution

Sensor Rating

2000, 2500, 3000 amperes

Voltage Rating

600 Vac

Frequency Rating 50/60 Hertz

Insulated Case Circuit Breaker PowerBreak™ with VersaTrip®

Types TPSS, THSS Long-time, Short-time and Instantaneous Time-current Curves

**MULTIPLES OF AMPERE SETTING (CONTINUOUS)** 

Curves apply at 50/60 Hertz and from -20°C to +55°C breaker ambient.

## **GES-6143A**

### Adjustments

Long-time Delay Unit: Continuous current settings are 60, 70, 80, 90 and 100% of sensor rating. Time-delay bands are maximum, intermediate and minimum. Short-time Delay Unit: Pick-up current settings are 2X, 3X, 4X, 5X, 6X and 7X multiples of long-time unit setting. Time-delay bands are maximum, intermediate and minimum.

40 50 60 70 80 90 6

**Multiples of Sensor Ampere Rating** 

Instantaneous Unit: Pick-up current settings are 3X, 4X, 5X, 6X, 7X and 8X multiples of long-time unit setting. Instantaneous Override: Set at 15X for 2000A and 2500A ratings and 13X for 3000A sensor ampere rating when the adjustable instantaneous unit is omitted.