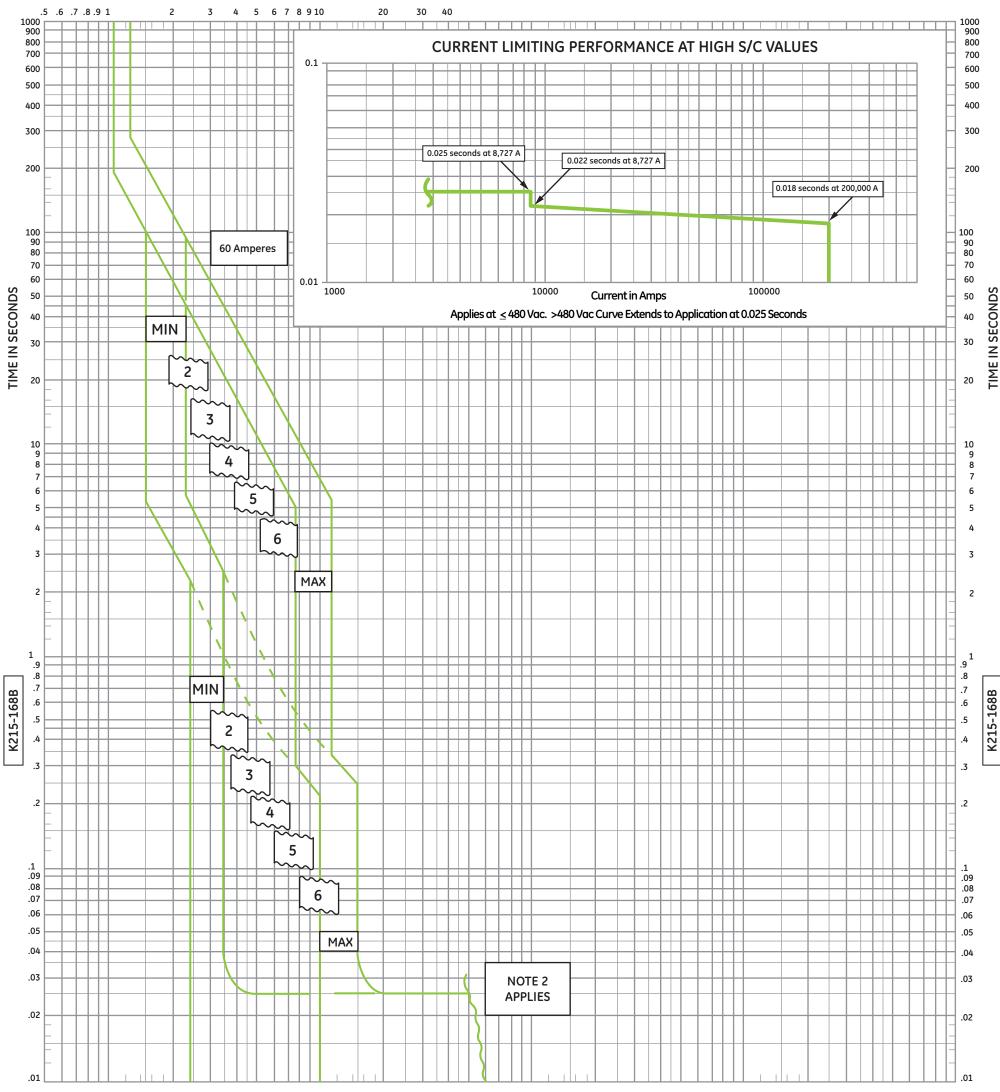

### **Current Ratings**

| ¥       |             |
|---------|-------------|
| Frame   | Rating Plug |
| Amperes | Amperes     |
| 60      | 60          |

Voltage Ratings

2-pole—480 Vac max.

3-pole—600 Vac max.

# Molded Case Circuit Breakers Type SE with Spectra RMS® Solid-state Trip

Long-time Delay and Instantaneous with Tracking Short-time Delay Time-current Curves

Curves apply at 50 to 400 Hertz and from -20°C to 70°C breaker ambient

#### Adjustments

Long-time delay; not adjustable.

Instantaneous pick-up settings in multiples of rating plug rating: MIN, 2, 3, 4, 5, 6, MAX

**Note 1:** Operation above 60 Hertz and 50°C play require thermal and interrupting derating of the circuit breaker. Refer to Selection and Application manual.

Note 2: Current limiting range, please refer to inset curve.