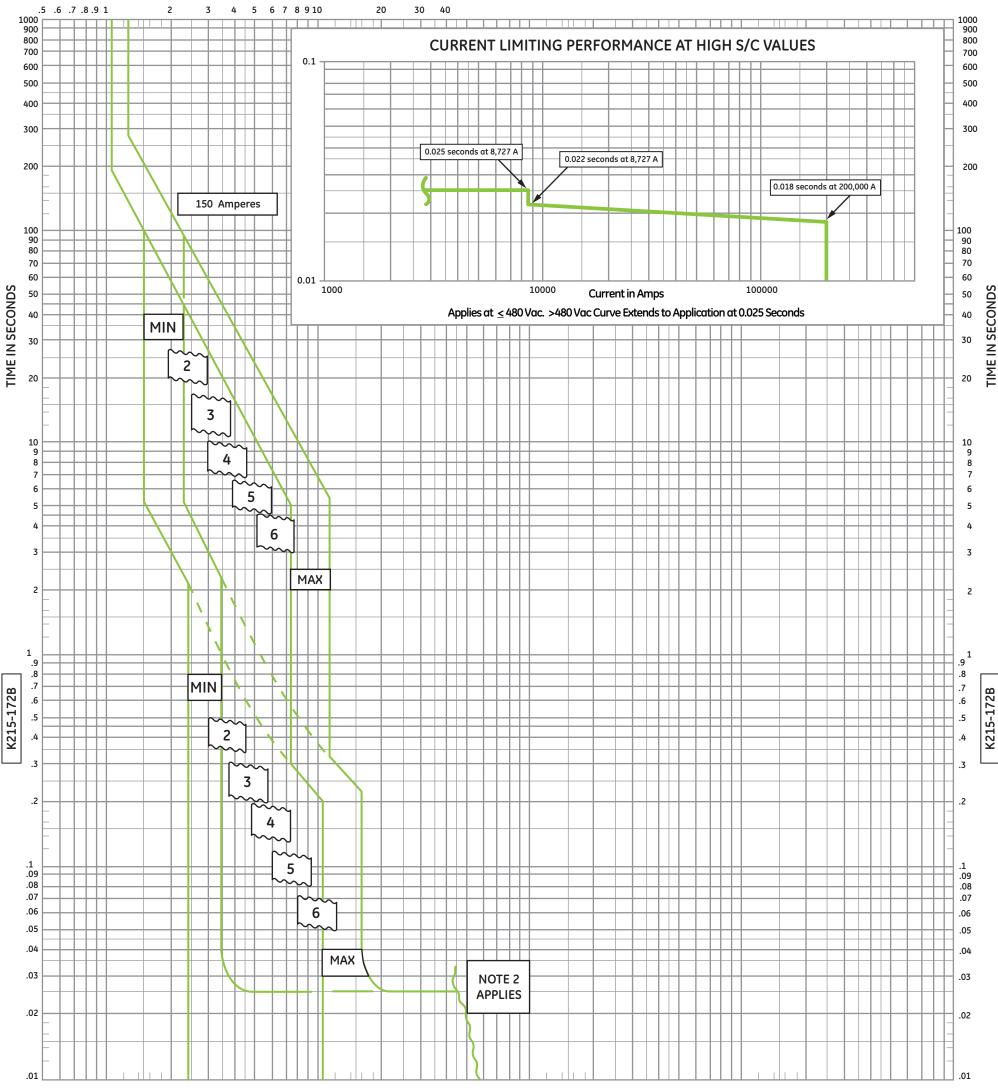

## CURRENT IN MULTIPLES OF RATING PLUG AMPERES

## CURRENT IN MULTIPLES OF RATING PLUG AMPERES

GE Consumer & Industrial -Electrical Distribution

### **Current Ratings**

| Frame   | Rating Plug |
|---------|-------------|
| Amperes | Amperes     |
| 150     | 150         |

Voltage Ratings

2-pole—480 Vac max.

3-pole—600 Vac max.

# Molded Case Circuit Breakers Type SE with Spectra RMS® Solid-state Trip

Long-time Delay and Instantaneous with Tracking Short-time Delay Time-current Curves

Curves apply at 50 to 400 Hertz and from -20°C to 70°C breaker ambient

# K215-172B

#### Adjustments

Long-time delay; not adjustable.

Instantaneous pick-up settings in multiples of rating plug rating: MIN, 2, 3, 4, 5, 6, MAX

**Note 1:** Operation above 60 Hertz and 50°C play require thermal and interrupting derating of the circuit breaker. Refer to Selection and Application manual.

Note 2: Current limiting range, please refer to inset curve.

05.10