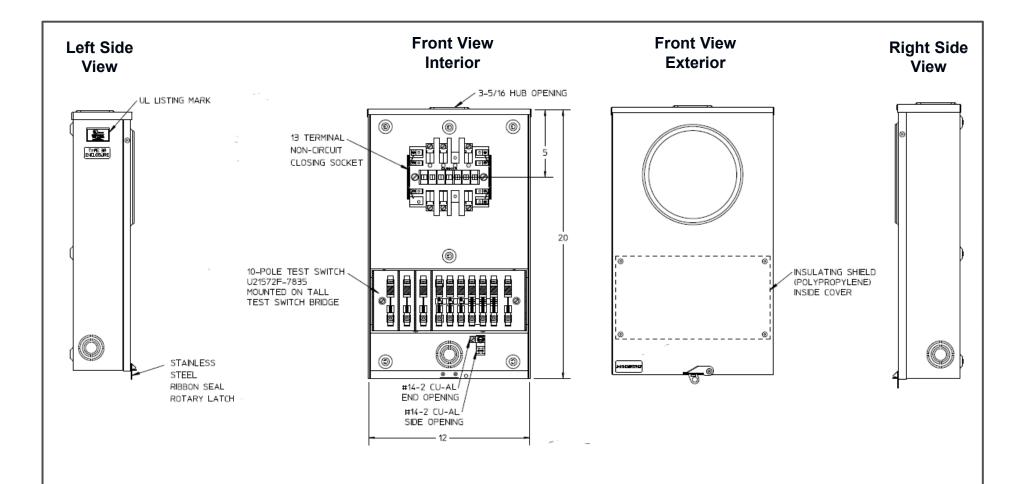

## **Notes**

- 1) CABINET CONSTRUCTED FROM 5052-H32 ALUMINUM ALLOY
  - FINISH: NATURAL

2)

- UNIT RATING: 20 AMP CONTINUOUS 600VAC 3 PHASE 4 WIRE 3)
- 4) TEST SWITCH INSTALLED
- 5) UNIT IS NOT FACTORY WIRED
- 6) SMALL AL HUB COVER PLATE KIT PACKED INSIDE
- 7) UNIT IS SUPPLIED WITH TEMPORARY CARDBOARD METER OPENING COVER
- 8) MIDWEST LABEL ATTACHED TO END OF THE CARTON
- MIDWEST LOGO STAMPED ON LOWER LEFT HAND CORNER OF 9) FRONT
- 10) SAFETY LABEL IS LOCATED ON THE LOWER RIGHT-HAND CORNER OF THE FRONT
- 11) FOR FP&L USE ONLY

## **Bottom View**

TRANSFORMER RATED MTR - 20A 13T 3P4W N3R ALUM SMALL HUB OPENING TOP/BOT FEED FP&L APPROVED

| CAT NO          | DWG DATE   | REV# |
|-----------------|------------|------|
| UASTH131B757MEP | 02/23/2017 | 01   |