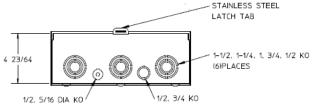

## **Bottom View**

TRANSFORMER RATED MTR - 20A 13T 3P4W N3R ALUM SMALL HUB OPENING TOP/BOT FEED FP&L APPROVED

| CAT NO          | DWG DATE   | REV# |
|-----------------|------------|------|
| UASTH131B757MEP | 02/23/2017 | 01   |