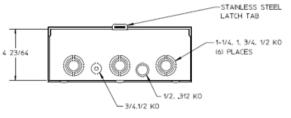

## **Bottom View**

TRANSFORMER RATED MTR – 20A 13T 3P4W N3R STEEL SMALL HUB CVR PLT TOP/BOT FEED TECO APPROVED

| CAT NO          | DWG DATE   | REV# |
|-----------------|------------|------|
| URSTH132C761MEP | 02/23/2017 | 01   |