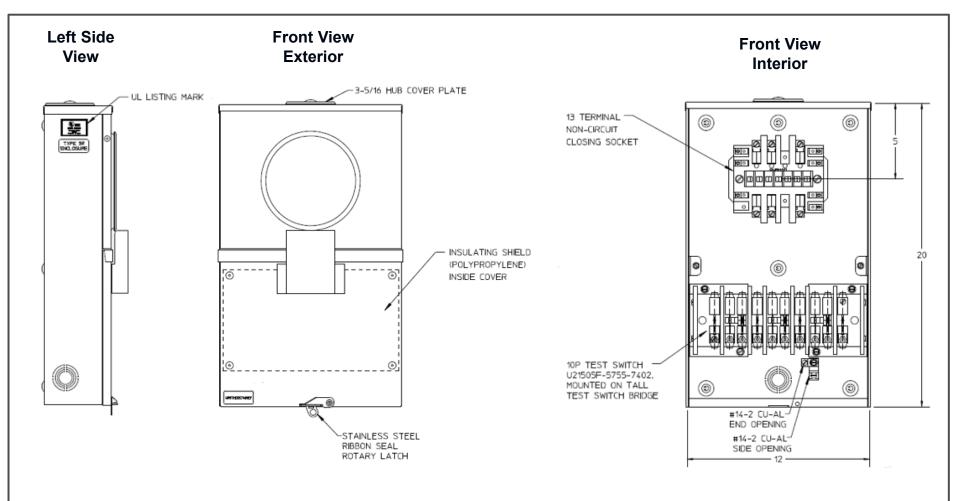

## **Notes**

- 1) CABINET CONSTRUCTED FROM 16 GAUGE G90 GALVANIZED STEEL
- FINISH: GREY
- 3) UNIT RATING: 20 AMP CONTINUOUS 600VAC 3 PHASE 4 WIRE
- 4) UNIT IS PREWIRED FORM 8S/9S PER CUSTOMER SPECS
- 5) UNIT IS SUPPLIED WITH TEMPORARY CARDBOARD METER OPENING COVER
- 6) MIDWEST LABEL ATTACHED TO END OF THE CARTON
- 7) MIDWEST LOGO STAMPED ON LOWER LEFT HAND CORNER OF FRONT
- 8) SAFETY LABEL IS LOCATED ON THE LOWER RIGHT-HAND CORNER OF THE FRONT
- 9) FOR TECO USE ONLY
- 10) STAINLESS STEEL SCREW TYPE SEALING RING MOUNTED ON TOP FRONT