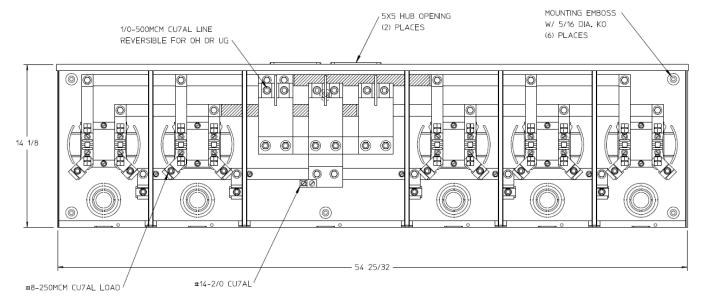

## Front View Interior

HORIZ GANGED METER SKTS-(5) 200A 600V 1P3W G90 N3R 4-TERM (2) LARGE HUB OPNG CENTER FEED TRIPLEX GRD

| CAT NO        | DWG DATE   | REV# |
|---------------|------------|------|
| UT5R2392TTMEP | 06/08/2016 | 01   |