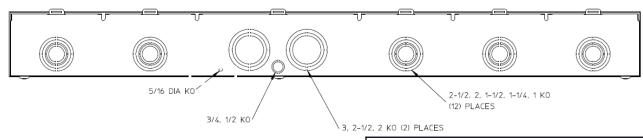

## Left Side View

## Front View Interior





## **Bottom View**

## **Notes**

- 1) FINISH: GRAY
- 2) CABINET: 16 GA GALV. STEEL
- 200 AMP CONTINUOUS PER POSITION
  600 VAC 1 PHASE, 3-WIRE
  500 AMP CONTINUOUS (TOTAL) UNIT RATING
- 4) MIDWEST LABEL ATTACHED TO THE END OF THE CARTON
- 5) TEMPORARY CARDBOARD METER OPENING COVER PROVIDED
- 6) MIDWEST LOGO LOCATED IN THE LOWER LEFT-HAND CORNER OF THE FRONT
- 7) CENTRAL MAINE POWER APPROVED





HORIZ GANGED METER SKTS-(5) 200A 600V 1P3W G90 N3R 4-TERM (2) LARGE HUB OPNG CENTER FEED TRIPLEX GRD

| CAT NO        | DWG DATE   | REV# |
|---------------|------------|------|
| UT5R2392TTMEP | 06/08/2016 | 01   |