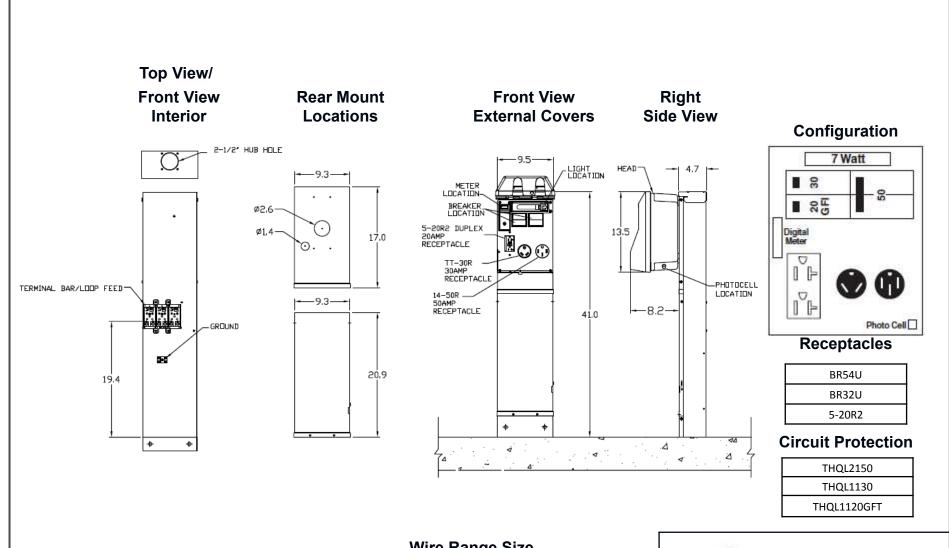

## Wire Range Size

| CONNECTOR                                      | COPPER |        | ALUMINUM |        |
|------------------------------------------------|--------|--------|----------|--------|
|                                                | SOLID  | STRAND | SOLID    | STRAND |
| LINE (LDAD CENTER)                             |        | 14-1/0 |          | 14-1/0 |
| NEUTRAL (LIDAD CENTER)                         | 14-8   | 14-1/0 | 12-10    | 12-1/0 |
| POST LINE CONNECTORS<br>SUITABLE FOR LOOP FEED | #6-350 | KCMIL  | #6-350   | KCMIL  |
| EQUIP, GRND,                                   | 12-2   | 12-2   | 12-2     | 12-2   |

MIDWEST PARKMATE STAINLESS STEEL POST, PAD MOUNT, METERED, 7 WATT LIGHT, PHOTOCELL, 100A UL LISTED 120/240V

| CAT NO   | DWG DATE   | REV# |
|----------|------------|------|
| VMKJIAWT | 03/22/2016 | 02   |