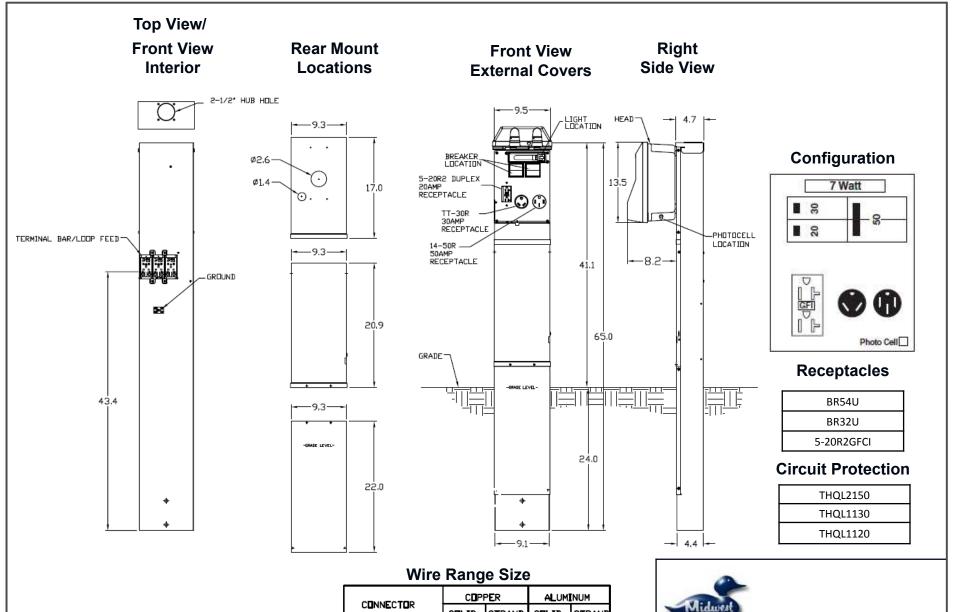

MIDWEST PARKMATE STAINLESS STEEL POST, EARTH BURIAL, 7 WATT LIGHT, PHOTOCELL, 100A UL LISTED 120/240V

| CAT NO   | DWG DATE   | REV# |
|----------|------------|------|
| VNKJHAUT | 03/22/2016 | 02   |