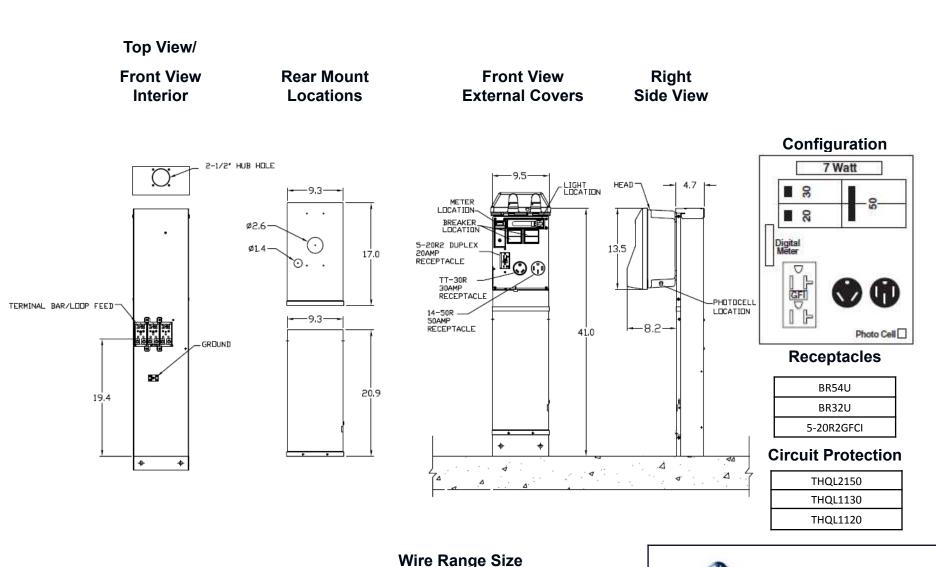

MIDWEST PARKMATE PAD MOUNT, GALVANIZED STEEL POST, METERED, 7 WATT LIGHT, PHOTOCELL, 100A UL LISTED 120/240V

| CAT NO   | DWG DATE   | REV# |
|----------|------------|------|
| VOKJHAWT | 03/22/2016 | 02   |