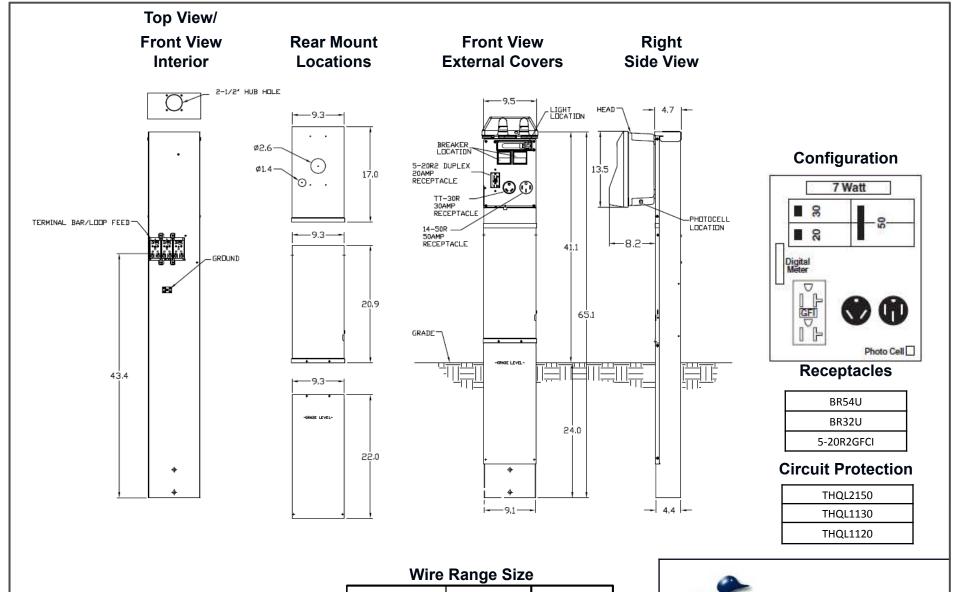

MIDWEST PARKMATE EARTH BURIAL, GALVANIZED STEEL POST, METERED, 7 WATT LIGHT, PHOTOCELL,100A UL LISTED 120/240V

| CAT NO   | DWG DATE   | REV# |
|----------|------------|------|
| VPKJHAWT | 03/22/2016 | 02   |